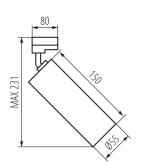

## TECHNICAL DATA:

Rated voltage [V]: 220-240 AC Rated frequency [Hz]: 50 Maximum power [W]: max 10 Class of protection against electric shock: 1 Light source: PAR16 Light source included: no Cap: GU10 Ambient temperature range to which the product can be exposed: 5÷25 Enclosure material: aluminum alloy The fixture is movable horizontally [°]: 330 The fixture is movable vertically [°]: 100 IP class: 20

## LOGISTIC DATA:

Packaging method: 30 Number of units in the secondary packaging: 1 Number of units in the packaging: 30 Net unit weight [g]: 286 Grammage [g]: 380 Length of a unit pack [cm]: 10 Width of a unit pack [cm]: 6.5 Height of a unit pack [cm]: 25.5 Weight of a cardboard box [kg]: 11.4 Width of a cardboard box [kg]: 11.4 Width of a cardboard box [cm]: 35.5 Height of a cardboard box [cm]: 27.5 Length of a cardboard box [cm]: 63 Volume of a cardboard box [m<sup>3</sup>]: 0.061504