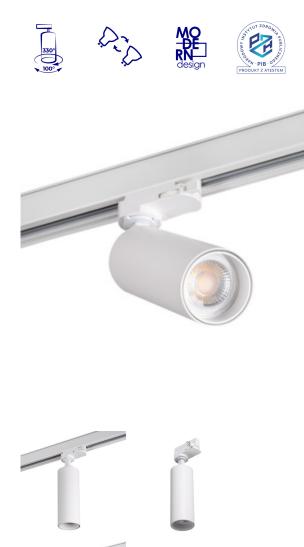

# Track light projector

5905339331380

Kanlux ACORD ATL 2 are lighting fixtures to be mounted on three-phase track. These are lamps with a replaceable light source that can be adapted to our individual needs. We can choose the color of the fitting: white or black, and a light source. Depending on our needs, we can choose the right color, lighting angle and power. Kanlux ACORD ATL 1 luminaires have a 5-year warranty.

## GENERAL DATA:

Colour: white Place of assembly: rail TEAR Place of application: Indoors Minimum distance from the illuminated object: 0,5m

## TECHNICAL DATA:

Rated voltage [V]: 220-240 AC Rated frequency [Hz]: 50 Maximum power [W]: max 10 Class of protection against electric shock: 1 Light source: PAR16 Light source included: no Cap: GU10 Ambient temperature range to which the product can be exposed: 5÷25 Enclosure material: aluminum alloy The fixture is movable horizontally [°]: 330 The fixture is movable vertically [°]: 100 IP class: 20

#### ADDITIONAL INFORMATION:

• for installation on the TEAR N busbar